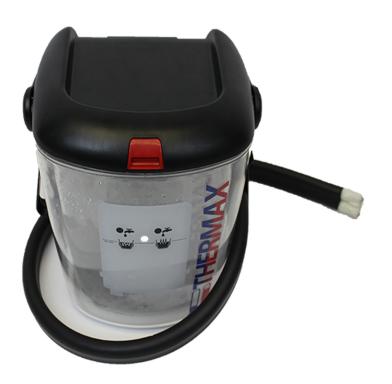

INTRODUCING THE NEW CT-100 COMFORTMAX THERMAX HOT/COLD WATER CIRCULATION SYSTEM

## CONVENIENT AND EASY TO USE

- portable and lighweight
- •see-through design for easy fill indication
- plug and play makes operation simple
- cold pads to deliver therapy where needed